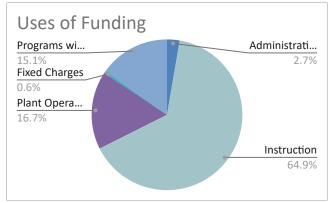

## **Erving Elementary School** Fiscal Year 2025

Uses of Funding Budget Summary

|                                | FY 2023          | FY 2024          | FY 2025          |                      |                     |
|--------------------------------|------------------|------------------|------------------|----------------------|---------------------|
|                                | <b>Operating</b> | <b>Operating</b> | <b>Requested</b> |                      |                     |
| <b>Uses of Funding</b>         | <b>Budget</b>    | <b>Budget</b>    | <b>Budget</b>    | <b>\$ Difference</b> | <b>%</b> Difference |
| Administration                 | \$136,291        | \$130,757        | \$132,797        | \$2,040              | 1.56%               |
| Instruction                    | \$2,712,204      | \$2,883,137      | \$2,932,207      | \$49,070             | 1.70%               |
| Other School Services          | \$238,931        | \$417,498        | \$350,835        | -\$66,663            | -15.97%             |
| Plant Operations/Maintanance   | \$317,051        | \$349,809        | \$362,473        | \$12,664             | 3.62%               |
| Fixed Charges                  | \$6,274          | \$6,112          | \$6,540          | \$428                | 7.00%               |
| ACQ/Improvement - Fixed Assets | \$28,182         | \$28,200         | \$15,626         | -\$12,574            | -44.59%             |
| Programs with Other Schools    | \$0              | \$243,226        | \$254,633        | \$11,407             | 4.69%               |
| Total Use of Funding           | \$3,438,933      | \$4,058,739      | \$4,055,112      | -\$3,627             | -0.09%              |